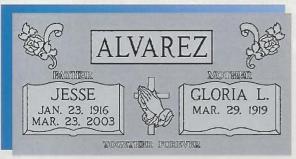

# RODRIGUEZ

Husband - Dad Grandpa Jose C.

1-15-38 + 10-5-97

photo

Wife - Mom Grandma Concepcion F. 5-6-39

d

Arm In Arm We Will Walk Again You and I Together

#### **STYLE #312D**

Finish: Combo Dbl. Process Letters / Polished Field~Skin Sunk Lettering

Lettering: Albertus Extra

Husband - Dad Grandpa

Jose C. 1-15-38 + 10-5-97 Wife - Mom Grandma

Concepcion F

5-6-39 †