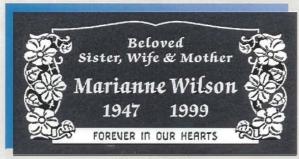

# INDIVIDUAL GRANITE MEMORIAL MARKER SELECTIONS

# INDIVIDUAL GRANITE MEMORIAL MARKER SELECTIONS

**STYLE #1034** Finish: Polished Field~Skin Sunk Lettering Lettering: Chancery