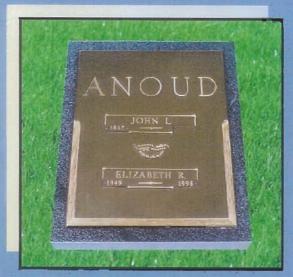

# 28 x 16 Beveled Edge

SINGLE MEMORIAL

Oxford Regal Grantte

COMPANION MEMORIAL

# 28 x 16 Beveled Edge

COMPANION MEMORIAL \*

- CHOICE OF TWELVE PREMIUM GRANITE COLORS
- Unlimited Inscription (space allowing)

- CHOICE OF ANY CUSTOM DESIGN
- CHOICE OF ANY STANDARD EMBLEM