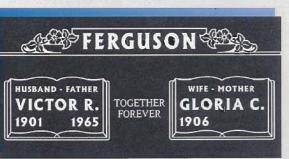

#### STYLE #830D

Finish: Polished Field-Skin Sunk Lettering Lettering: Century Schoolbook

**HUSBAND - FATHER** 

WIFE - MOTHER

VICTOR R. 1901 † 1955

GLORIA C. 1906 +