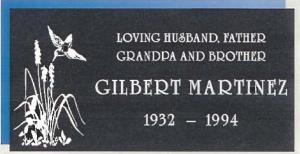

### STYLE #305

Finish: Polished Field~Skin Sunk Lettering Lettering: Dom Bold

LOVING HUSBAND, FATHER
GRANDPA AND BROTHER

GILBERT MARTINEZ

1932 - 1994