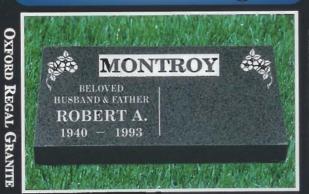

# Granite Memorial Selections

# 18 x 9 Flat Edge

# 24 x 12 Flat Edge

28 x 16 Flat Edge





SINGLE MEMORIAL



SINGLE MEMORIAL

# 28 x 16 Flat Edge

# 28 x 16 LMP Edge

28 x 16 Beveled Edge



COMPANION MEMORIAL



COMPANION MEMORIAL



SINGLE MEMORIAL

- CHOICE OF TWELVE PREMIUM GRANITE COLORS
- Unlimited Inscription (space allowing)

- CHOICE OF ANY CUSTOM DESIGN
- CHOICE OF ANY STANDARD EMBLEM



# Granite Memorial Selections

# 28 x 16 Flat Edge

# 28 x 16 LMP Edge

# 28 x 16 LMP Edge



COMPANION MEMORIAL



COMPANION MEMORIAL



SINGLE MEMORIAL

# 28 x 16 Beveled Edge

BELOVED MOTHER

**EDNA E. STORM** 

1927 - 1970

# 28 x 16 Beveled Edge



SINGLE MEMORIAL

Oxford Regal Grantte

COMPANION MEMORIAL

# 28 x 16 Beveled Edge



COMPANION MEMORIAL \*

- CHOICE OF TWELVE PREMIUM GRANITE COLORS
- Unlimited Inscription (space allowing)

- CHOICE OF ANY CUSTOM DESIGN
- CHOICE OF ANY STANDARD EMBLEM



# Granite Companion Memorials

# 36 x 18 Flat Edge



COMPANION MEMORIAL

# 5