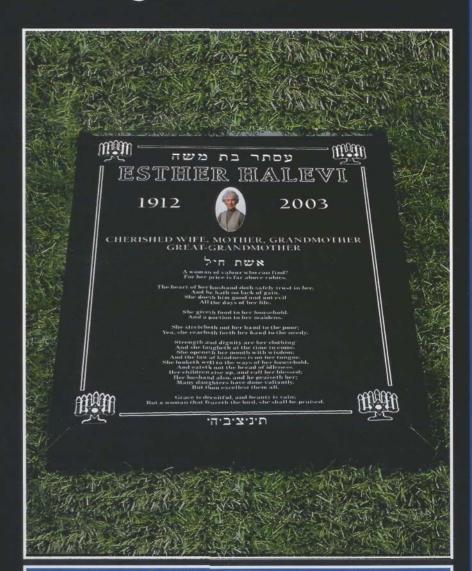

ARD EMBLEM



# Granite Companion Memorials

# 36 x 18 Flat Edge



COMPANION MEMORIAL

# 56 x 16 Beveled Edge



COMPANION MEMORIAL\* (SANDBLASTED PHOTOS )

- CHOICE OF TWELVE PREMIUM GRANITE COLORS
- Unlimited Inscription (space allowing)

# 44 x 14 LMP Edge



COMPANION MEMORIAL

# 56 x 16 Beveled Edge



COMPANION MEMORIAL\* (COLOR PHOTO TILES )

- Choice of Any Custom Design
- CHOICE OF ANY STANDARD EMBLEM



# Granite Ledger Memorials



Style # Custom Design (32 x 72)

Finish: Combination Polish Field/Dbl Process

Lettering: Chancery



Style # Custom Design (32 x 72)

Finish: Combination Polish Field/Dbl Process

Lettering: Goudy Old Style



# Granite Ledger Memorials



30 x 39 Polish Bevel ~ Style #250

Finish: Combination Polish Field/Dbl Process Lettering: Century Schoolbook



# 30 x 39 Polish Bevel ~ Custom Design

Finish: Polished Field, Skin Sunk Lettering Lettering: Century Schoolbook, Times Roman



# INDIVIDUAL FLORAL DESIGNS





**Style #101** 

Finish: Polished Field~Skin Sunk Lettering Lettering: Block



**STYLE #108** 

Finish: Polished Field~Skin Sunk Lettering Lettering: University Condensed



**STYLE #112** 

Finish: Polished Field~Skin Sunk Lettering Lettering: Century Schoolbook



**STYLE #102** 

Finish: Polished Field~Skin Sunk Lettering Lettering: Georgia



**STYLE #110** 

Finish: Polished Field~Skin Sunk Lettering Lettering: Chancery/Modern



**STYLE #115** 

Finish: Sanded Field-Raised and Polished Lettering Lettering: Chancery



STYLE #106

Finish: Polished Field~Skin Sunk Lettering Lettering: Albertus Extra



**STYLE #111** 

Fin