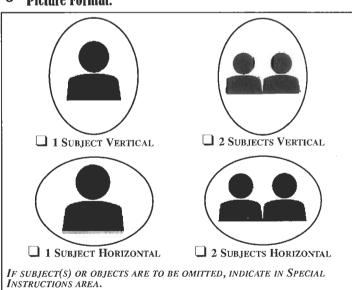

#### 5 Picture Format:

Please Note: When selecting a photograph, the sharper the original image is, the better the image will reproduce.