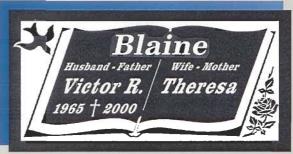

# 28 x 16 LMP Edge

28 x 16 Beveled Edge

COMPANION MEMORIAL

COMPANION MEMORIAL

SINGLE MEMORIAL

- CHOICE OF TWELVE PREMIUM GRANITE COLORS
- Unlimited Inscription (space allowing)

- CHOICE OF ANY CUSTOM DESIGN
- CHOICE OF ANY STANDARD EMBLEM