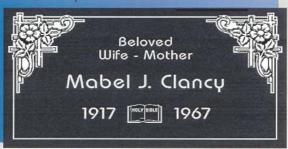

# Granite Ledger Memorials

30 x 39 Polish Bevel ~ Style #250

Finish: Combination Polish Field/Dbl Process Lettering: Century Schoolbook