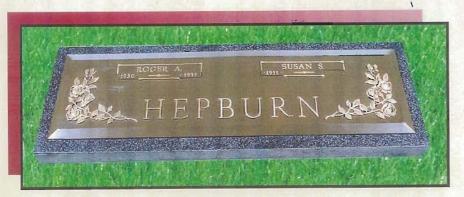

44)







HANDS OF PRAYER (665)



HARMONY (622)



LAUREL (600)



MOUNTAIN VIEW (610)



OAK LEAF (623)



ORCHID MONOGRAM (663)



THE PINE CREST (677)



THE PURITAN (601)







REMEMBRANCE (673)



THE REVERENCE (647)



Rose Bouquet (635)



THE ROSE MONOGRAM (620)



THE SACRED ROSE (676)



THE SCROLL OF MEMORY (679)



THE SIMPLE ROSE (6514)



THE SIMPLICITY (604)







THE SIMPLICITY PINLINE



THE SUNSET (607)



THE FAITH (680)



SINGLE ROSE (681)



UNITED FLORAL



Rose Dogwood



THE STRATFORD (603)



THE VETERAN (NEW STYLE)





# BRONZE-ON-GRANITE COMPANION MEMORIAL SELECTIONS



DOGWOOD (WB 3069)



Maple Leaf (3067)



PINE (3086)



PRAYING HANDS (665)



BEVELED EDGE



HAMMERED EDGE



ROCK EDGE



WOOD EDGE



# BRONZE-ON-GRANITE COMPANION MEMORIAL SELECTIONS



Rose (3113)



Rose Crest (6803)



ROSE DOGWOOD (197)—AVAILABLE 14 x 44 ONLY



SIMPLICITY (604)



BEVELED EDGE



HAMMERED EDGE



ROCK EDGE



WOOD EDGE



# BRONZE-ON-GRANITE COMPANION MEMORIAL SELECTIONS



SIMPLE ROSE (6514)



UNITED FLORAL



VETERAN COMPANION



HAMMERED EDGE



ROCK EDGE



WOOD EDGE



BEVELED EDGE





# BRONZE-ON-GRANITE HALF-LEDGER SELECTIONS



**Dogwood (WB 3839)** 



ROSE (WB 3860)



PINE (WB 3882)



SIMPLICITY (WB PLN)



ROSARY (WB ROSARY)



HALF-LEDGER EDGE OPTIONS



## MEMORIAL PORTRAIT OPTIONS



16 x28 Black Bevel Granite with Color Photo Tile



16 x28 Black Bevel Granite with Photo Etch



16 x28 Bronze with Color Photo Tile



16 x28 Black LMP Granite with Photo Carve

# CERAMIC PHOTO TILE SIZES (Oval Sizes)



## TILE SIZES

#00 8" x 10"