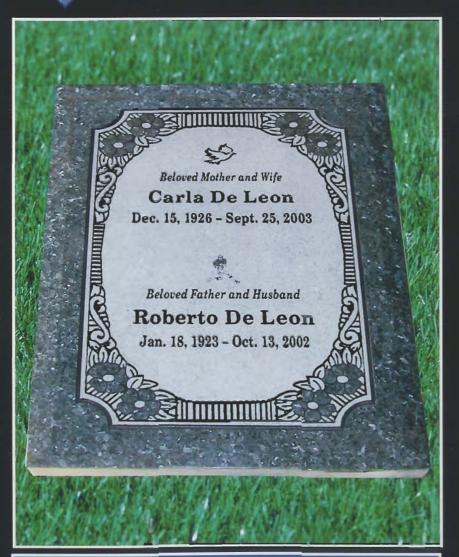

MIUM GRANITE COLORS
- Unlimited Inscription (space allowing)

- CHOICE OF ANY CUSTOM DESIGN
- CHOICE OF ANY STANDARD EMBLEM



# Granite Companion Memorials

# 36 x 18 Flat Edge



COMPANION MEMORIAL

# 56 x 16 Beveled Edge



COMPANION MEMORIAL\* (SANDBLASTED PHOTOS )

- CHOICE OF TWELVE PREMIUM GRANITE COLORS
- Unlimited Inscription (space allowing)

# 44 x 14 LMP Edge



COMPANION MEMORIAL

# 56 x 16 Beveled Edge



COMPANION MEMORIAL\* (COLOR PHOTO TILES )

- Choice of Any Custom Design
- CHOICE OF ANY STANDARD EMBLEM



# Granite Ledger Memorials



Style # Custom Design (32 x 72)

Finish: Combination Polish Field/Dbl Process

Lettering: Chancery



Style # Custom Design (32 x 72)

Finish: Combination Polish Field/Dbl Process

Lettering: Goudy Old Style



# Granite Ledger Memorials



30 x 39 Polish Bevel ~ Style #250

Finish: Combination Polish Field/Dbl Process Lettering: Century Schoolbook



# 30 x 39 Polish Bevel ~ Custom Design

Finish: Polished Field, Skin Sunk Lettering Lettering: Century Schoolbook, Times Roman



# INDIVIDUAL FLORAL DESIGNS





**Style #101** 

Finish: Polished Field~Skin Sunk Lettering Lettering: Block



**STYLE #108** 

Finish: Polished Field~Skin Sunk Lettering Lettering: University Condensed



**STYLE #112** 

Finish: Polished Field~Skin Sunk Lettering Lettering: Century Schoolbook



**STYLE #102** 

Finish: Polished Field~Skin Sunk Lettering Lettering: Georgia



**STYLE #110** 

Finish: Polished Field~Skin Sunk Lettering Lettering: Chancery/Modern



**STYLE #115** 

Finish: Sanded Field-Raised and Polished Lettering Lettering: Cha