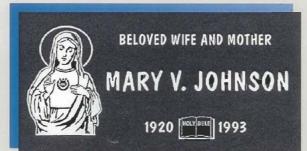

# **STYLE #312**

Finish: Polished Field~Skin Sunk Lettering Lettering: Albertus

BELOVED WIFE AND MOTHER

MARY V. JOHNSON

1920 HOLY BIBLE 1993