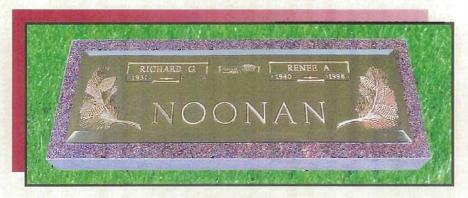

THE BUDDHIST (627)



THE COLONIAL (621)



DOUBLE ROSE (686)



EVERGREEN (618)



THE FLORAL (608)



THE GEORGIAN (602)



THE GOOD SHEPHERD (644)







HANDS OF PRAYER (665)



HARMONY (622)



LAUREL (600)



MOUNTAIN VIEW (610)



OAK LEAF (623)



ORCHID MONOGRAM (663)



THE PINE CREST (677)



THE PURITAN (601)







REMEMBRANCE (673)



THE REVERENCE (647)



Rose Bouquet (635)



THE ROSE MONOGRAM (620)



THE SACRED ROSE (676)



THE SCROLL OF MEMORY (679)



THE SIMPLE ROSE (6514)



THE SIMPLICITY (604)







THE SIMPLICITY PINLINE



THE SUNSET (607)



THE FAITH (680)



SINGLE ROSE (681)



UNITED FLORAL



Rose Dogwood



THE STRATFORD (603)



THE VETERAN (NEW STYLE)





# BRONZE-ON-GRANITE COMPANION MEMORIAL SELECTIONS



DOGWOOD (WB 3069)



Maple Leaf (3067)



PINE (3086)



PRAYING HANDS (665)



BEVELED EDGE



HAMMERED EDGE



ROCK EDGE



WOOD EDGE



# BRONZE-ON-GRANITE COMPANION MEMORIAL SELECTIONS



Rose (3113)



Rose Crest (6803)



ROSE DOGWOOD (197)—AVAILABLE 14 x 44 ONLY



SIMPLICITY (604)



BEVELED EDGE



HAMMERED EDGE



ROCK EDGE



WOOD EDGE



# BRONZE-ON-GRANITE COMPANION MEMORIAL SELECTIONS



SIMPLE ROSE (6514)



UNITED FLORAL



VETERAN COMPANION



HAMMERED EDGE



ROCK EDGE



WOOD EDGE



BEVELED EDGE





# BRONZE-ON-GRANITE HALF-LEDGER SELECTIONS



**Dogwood (WB 3839)** 



ROSE (WB 3860)



PINE (WB 3882)



SIMPLICITY (WB PLN)



ROSARY (WB ROSARY)



HALF-LEDGER EDGE OPTIONS



## MEMORIAL PORTRAIT OPTIONS



16 x28 Black Bevel Granite with Color Photo Tile



16 x28 Black Bevel Granite with Photo Etch



16