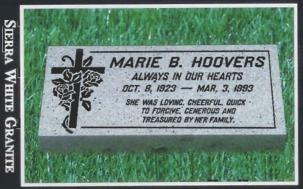

# Granite Memorial Selections

# 18 x 9 Flat Edge

# 24 x 12 Flat Edge

28 x 16 Flat Edge





SINGLE MEMORIAL



SINGLE MEMORIAL

# 28 x 16 Flat Edge

# 28 x 16 LMP Edge

28 x 16 Beveled Edge



COMPANION MEMORIAL



COMPANION MEMORIAL



SINGLE MEMORIAL

- CHOICE OF TWELVE PREMIUM GRANITE COLORS
- Unlimited Inscription (space allowing)

- CHOICE OF ANY CUSTOM DESIGN
- CHOICE OF ANY STANDARD EMBLEM



# Granite Memorial Selections

# 28 x 16 Flat Edge

# 28 x 16 LMP Edge

# 28 x 16 LMP Edge



COMPANION MEMORIAL



COMPANION MEMORIAL



SINGLE MEMORIAL

# 28 x 16 Beveled Edge

BELOVED MOTHER

**EDNA E. STORM** 

1927 - 1970

# 28 x 16 Beveled Edge



SINGLE MEMORIAL

Oxford Regal Grantte

COMPANION MEMORIAL

# 28 x 16 Beveled Edge



COMPANION MEMORIAL \*

- CHOICE OF TWELVE PREMIUM GRANITE COLORS
- Unlimited Inscription (space allowing)

- CHOICE OF ANY CUSTOM DESIGN
- CHOICE OF