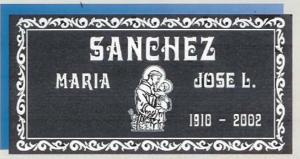

# RODRIGUEZ

Husband - Dad Grandpa Jose C.

1-15-38 + 10-5-97

photo

Wife - Mom Grandma Concepcion F. 5-6-39

d

Arm In Arm We Will Walk Again You and I Together

#### **STYLE #312D**

Finish: Combo Dbl. Process Letters / Polished Field~Skin Sunk Lettering

Lettering: Albertus Extra

Husband - Dad Grandpa

Jose C. 1-15-38 + 10-5-97 Wife - Mom Grandma

Concepcion F

5-6-39 †