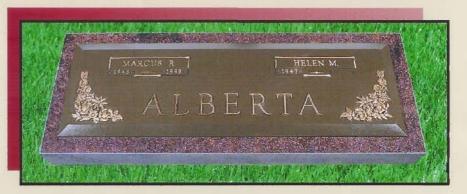

uquet (635)



THE ROSE MONOGRAM (620)



THE SACRED ROSE (676)



THE SCROLL OF MEMORY (679)



THE SIMPLE ROSE (6514)



THE SIMPLICITY (604)







THE SIMPLICITY PINLINE



THE SUNSET (607)



THE FAITH (680)



SINGLE ROSE (681)



UNITED FLORAL



Rose Dogwood



THE STRATFORD (603)



THE VETERAN (NEW STYLE)





# BRONZE-ON-GRANITE COMPANION MEMORIAL SELECTIONS



DOGWOOD (WB 3069)



Maple Leaf (3067)



PINE (3086)



PRAYING HANDS (665)



BEVELED EDGE



HAMMERED EDGE



ROCK EDGE



WOOD EDGE



# BRONZE-ON-GRANITE COMPANION MEMORIAL SELECTIONS



Rose (3113)



Rose Crest (6803)



ROSE DOGWOOD (197)—AVAILABLE 14 x 44 ONLY



SIMPLICITY (604)



BEVELED EDGE



HAMMERED EDGE



ROCK EDGE



WOOD EDGE



# BRONZE-ON-GRANITE COMPANION MEMORIAL SELECTIONS



SIMPLE ROSE (6514)



UNITED FLORAL



VETERAN COMPANION



HAMMERED EDGE



ROCK EDGE



WOOD EDGE



BEVELED EDGE





# BRONZE-ON-GRANITE HALF-LEDGER SELECTIONS



**Dogwood (WB 3839)** 



ROSE (WB 3860)



PINE (WB 3882)



SIMPLICITY (WB PLN)



ROSARY (WB ROSARY)



HALF-LEDGER EDGE OPTIONS



## MEMORIAL PORTRAIT OPTIONS



16 x28 Black Bevel Granite with Color Photo Tile



16 x28 Black Bevel Granite with Photo Etch



16 x28 Bronze with Color Photo Tile



16 x28 Black LMP Granite with Photo Carve

# CERAMIC PHOTO TILE SIZES (Oval Sizes)



## TILE SIZES

#00 8" x 10" (not shown)

#0 5" x 7"

#1 4 1/4" x 6"

#2 3 3/4" x 5"

#3 3 1/4" x 4 1/4"

#4 2 5/8" x 3 3/8"

#5 2 1/4" x 2 3/4"

Please see order form for specific details when ordering.



# CERAMIC PHOTO TILE SIZES (Square/Rectangle Sizes)

#0