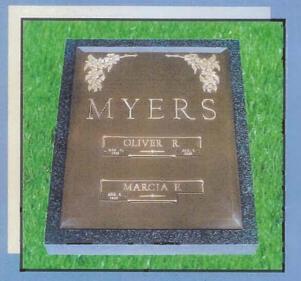

# 28 x 16 Beveled Edge

SINGLE MEMORIAL

Oxford Regal Grantte

COMPANION MEMORIAL

# 28 x 16 Beveled Edge

COMPANION MEMORIAL \*

- CHOICE OF TWELVE PREMIUM GRANITE COLORS
- Unlimited Inscription (space allowing)

- CHOICE OF ANY CUSTOM DESIGN
- CHOICE OF ANY STANDARD EMBLEM