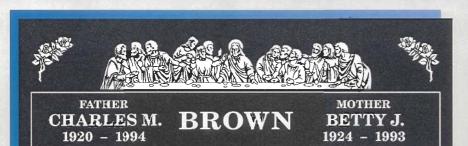

Sunk Lettering Lettering: Century Schoolbook



**STYLE #849D** 

Finish: Polished Field~Skin Sunk Lettering

Lettering: University Roman



**STYLE #1011D** 

Finish: Polished Field~Skin Sunk Lettering

Lettering: Century Schoolbook



**STYLE #406D** 

Finish: Double Process Lettering: Albertus, Script, Goudy



## COMPANION GRANITE MEMORIAL MARKER SELECTIONS

## AVALOZ

Father And Grandfather

MICHAEL 1917 1999



Mother And Grandmother

**GUADALUPE** 

1910 💥 1998

#### **STYLE #312D**

Finish: Combo Dbl. Process Letters / Polished Field~Skin Sunk Lettering

Lettering: Albertus Extra



Husband - Dad Grandpa

Jose C. 1-15-38 + 10-5-97 Wife - Mom Grandma

Concepcion F

5-6-39 †

### **STYLE #1001D**

RODRIGUEZ

Finish: Polished Field~Skin Sunk Lettering

Lettering: Century Schoolbook



#### **STYLE #1012D**

Finish: Polished Field~Skin Sunk Lettering

Lettering: Century Schoolbook



#### **STYLE #1010D**

Finish: Polished Field~Skin Sunk Lettering

Lettering: Times Roman



#### **STYLE #1015D**

Finish: Polished Field~Skin Sunk Lettering Lettering: Chancery and Vermarco



#### **STYLE #1016D**

Finish: Polished Field~Skin Sunk Lettering

Lettering: Formal Script



# INDIVIDUAL RELIGIOUS DESIGNS



## Individual Granite Memorial Marker Selections



#### **STYLE #J-107**

Finish: Polished Field~Skin Sunk Lettering Lettering: Modern



#### **STYLE #J-545**

Finish: Polished Field~Skin Sunk Lettering Lettering: Modern



#### **STYLE #J-819**

Finish: Polished Field~Skin Sunk Lettering Lettering: Times Roman



#### **STYLE #J-205**

Finish: Polished Field~Skin Sunk