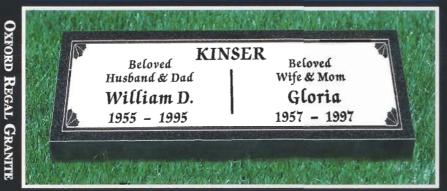

# 28 x 16 Beveled Edge

SINGLE MEMORIAL

Oxford Regal Grantte

COMPANION MEMORIAL

# 28 x 16 Beveled Edge

COMPANION MEMORIAL \*

- CHOICE OF TWELVE PREMIUM GRANITE COLORS
- Unlimited Inscription (space allowing)

- CHOICE OF ANY CUSTOM DESIGN
- CHOICE OF ANY STANDARD EMBLEM