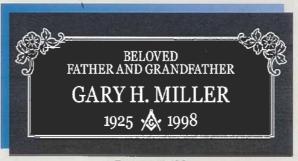

# INDIVIDUAL GRANITE MEMORIAL MARKER SELECTIONS

# INDIVIDUAL GRANITE MEMORIAL MARKER SELECTIONS

**STYLE #1034** Finish: Polished Field~Skin Sunk Lettering Lettering: Chancery