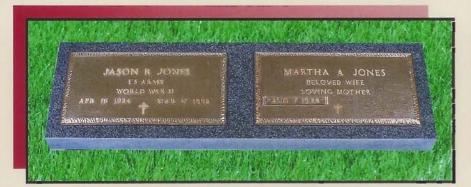

E ROSE MONOGRAM (620)



THE SACRED ROSE (676)



THE SCROLL OF MEMORY (679)



THE SIMPLE ROSE (6514)



THE SIMPLICITY (604)







THE SIMPLICITY PINLINE



THE SUNSET (607)



THE FAITH (680)



SINGLE ROSE (681)



UNITED FLORAL



Rose Dogwood



THE STRATFORD (603)



THE VETERAN (NEW STYLE)





# BRONZE-ON-GRANITE COMPANION MEMORIAL SELECTIONS



DOGWOOD (WB 3069)



Maple Leaf (3067)



PINE (3086)



PRAYING HANDS (665)



BEVELED EDGE



HAMMERED EDGE



ROCK EDGE



WOOD EDGE



# BRONZE-ON-GRANITE COMPANION MEMORIAL SELECTIONS



Rose (3113)



Rose Crest (6803)



ROSE DOGWOOD (197)—AVAILABLE 14 x 44 ONLY



SIMPLICITY (604)



BEVELED EDGE



HAMMERED EDGE



ROCK EDGE



WOOD EDGE



# BRONZE-ON-GRANITE COMPANION MEMORIAL SELECTIONS



SIMPLE ROSE (6514)



UNITED FLORAL



VETERAN COMPANION



HAMMERED EDGE



ROCK EDGE



WOOD EDGE



BEVELED EDGE





# BRONZE-ON-GRANITE HALF-LEDGER SELECTIONS



**Dogwood (WB 3839)** 



ROSE (WB 3860)



PINE (WB 3882)



SIMPLICITY (WB PLN)



ROSARY (WB ROSARY)



HALF-LEDGER EDGE OPTIONS



## MEMORIAL PORTRAIT OPTIONS



16 x28 Black Bevel Granite with Color Photo Tile



16 x28 Black Bevel Granite with Photo Etch



16 x28 Bronze with Color Photo Tile



16 x28 Black LMP Granite with Photo Carve

# CERAMIC PHOTO TILE SIZES (Oval Sizes)



## TILE SIZES

#00 8" x 10" (not shown)

#0 5" x 7"

#1 4 1/4" x 6"

#2 3 3/4" x 5"

#3 3 1/4" x 4 1/4"

#4 2 5/8" x 3 3/8"

#5 2 1/4" x 2 3/4"

Please see order form for specific details when ordering.



# CERAMIC PHOTO TILE SIZES (Square/Rectangle Sizes)

#0

#6



## TILE SIZ