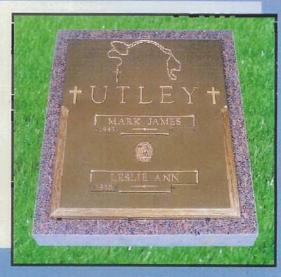

81)



UNITED FLORAL



Rose Dogwood



THE STRATFORD (603)



THE VETERAN (NEW STYLE)





# BRONZE-ON-GRANITE COMPANION MEMORIAL SELECTIONS



DOGWOOD (WB 3069)



Maple Leaf (3067)



PINE (3086)



PRAYING HANDS (665)



BEVELED EDGE



HAMMERED EDGE



ROCK EDGE



WOOD EDGE



# BRONZE-ON-GRANITE COMPANION MEMORIAL SELECTIONS



Rose (3113)



Rose Crest (6803)



ROSE DOGWOOD (197)—AVAILABLE 14 x 44 ONLY



SIMPLICITY (604)



BEVELED EDGE



HAMMERED EDGE



ROCK EDGE



WOOD EDGE



# BRONZE-ON-GRANITE COMPANION MEMORIAL SELECTIONS



SIMPLE ROSE (6514)



UNITED FLORAL



VETERAN COMPANION



HAMMERED EDGE



ROCK EDGE



WOOD EDGE



BEVELED EDGE





# BRONZE-ON-GRANITE HALF-LEDGER SELECTIONS



**Dogwood (WB 3839)** 



ROSE (WB 3860)



PINE (WB 3882)



SIMPLICITY (WB PLN)



ROSARY (WB ROSARY)



HALF-LEDGER EDGE OPTIONS



## MEMORIAL PORTRAIT OPTIONS



16 x28 Black Bevel Granite with Color Photo Tile



16 x28 Black Bevel Granite with Photo Etch



16 x28 Bronze with Color Photo Tile



16 x28 Black LMP Granite with Photo Carve

# CERAMIC PHOTO TILE SIZES (Oval Sizes)



## TILE SIZES

#00 8" x 10" (not shown)

#0 5" x 7"

#1 4 1/4" x 6"

#2 3 3/4" x 5"

#3 3 1/4" x 4 1/4"

#4 2 5/8" x 3 3/8"

#5 2 1/4" x 2 3/4"

Please see order form for specific details when ordering.



# CERAMIC PHOTO TILE SIZES (Square/Rectangle Sizes)

#0

#6



## TILE SIZES

#00 8" x 10" (not shown)

#0 5" x 7"

#6 4" x 5"

#7 4" x 4"

Please see order form for specific details when ordering.





## PHOTOGRAPH ORDER FORM

PO Box 721 • Whittier, CA • 90608 • (562) 692-2125 • Fax: