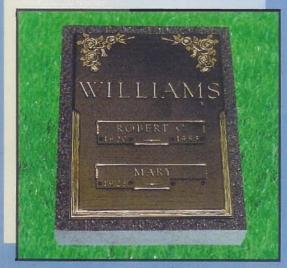

# 28 x 16 Beveled Edge

SINGLE MEMORIAL

Oxford Regal Grantte

COMPANION MEMORIAL

# 28 x 16 Beveled Edge

COMPANION MEMORIAL \*

- CHOICE OF TWELVE PREMIUM GRANITE COLORS
- Unlimited Inscription (space allowing)

- CHOICE OF ANY CUSTOM DESIGN
- CHOICE OF ANY STANDARD EMBLEM