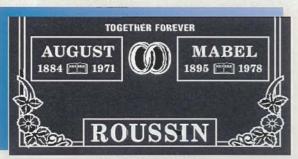

# ROUSSIN

AUGUST

MABEL

1884 🗀 1961

1895 🎍 1979

**STYLE #561D** 

Finish: Polished Field~Skin Sunk Lettering Lettering: Century Schoolbook