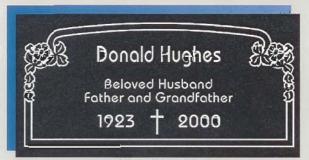

: Century Schoolbook



# 30 x 39 Polish Bevel ~ Custom Design

Finish: Polished Field, Skin Sunk Lettering Lettering: Century Schoolbook, Times Roman



# INDIVIDUAL FLORAL DESIGNS





**Style #101** 

Finish: Polished Field~Skin Sunk Lettering Lettering: Block



**STYLE #108** 

Finish: Polished Field~Skin Sunk Lettering Lettering: University Condensed



**STYLE #112** 

Finish: Polished Field~Skin Sunk Lettering Lettering: Century Schoolbook



**STYLE #102** 

Finish: Polished Field~Skin Sunk Lettering Lettering: Georgia



**STYLE #110** 

Finish: Polished Field~Skin Sunk Lettering Lettering: Chancery/Modern



**STYLE #115** 

Finish: Sanded Field-Raised and Polished Lettering Lettering: Chancery



STYLE #106

Finish: Polished Field~Skin Sunk Lettering Lettering: Albertus Extra



**STYLE #111** 

Finish: Polished Fielded~Skin Sunk Lettering Lettering: Bauhaus



**STYLE #116** 

Finish: Polished Field~Skin Sunk Lettering Lettering: Edwardian Script/Times Roman





# **STYLE #121**

Finish: Sanded Field-Raised and Polished Lettering Lettering: Century Schoolbook



# **STYLE #128**

Finish: Polished Field~Skin Sunk Lettering Lettering: Cooper Black



# **STYLE #131**

Finish: Sanded~Raised and Polished Lettering Lettering: Square Slab



# **STYLE #123**

Finish: Polished Field~Skin Sunk Lettering Lettering: Modern



# **STYLE #129**

Finish: Polished Field~Skin Sunk Lettering Lettering: Modern



# **STYLE #134**

Finish: Polished Field~Skin Sunk Lettering Lettering: Century Schoolbook



### **STYLE #124**

Finish: Polished Field~Skin Sunk Lettering Lettering