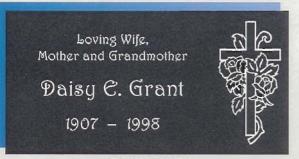

# **STYLE #306**

Finish: Polished Field~Skin Sunk Lettering Lettering: Chancery

> Loving Wife, Mother and Grandmother

Paisy C. Grant

1907 - 1998