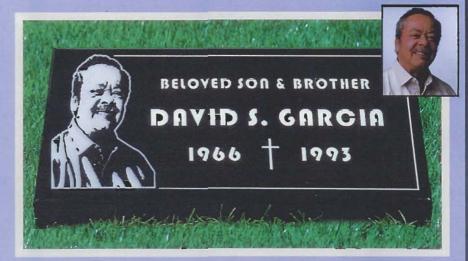

5)



BEVELED EDGE



HAMMERED EDGE



ROCK EDGE



WOOD EDGE



# BRONZE-ON-GRANITE COMPANION MEMORIAL SELECTIONS



Rose (3113)



Rose Crest (6803)



ROSE DOGWOOD (197)—AVAILABLE 14 x 44 ONLY



SIMPLICITY (604)



BEVELED EDGE



HAMMERED EDGE



ROCK EDGE



WOOD EDGE



# BRONZE-ON-GRANITE COMPANION MEMORIAL SELECTIONS



SIMPLE ROSE (6514)



UNITED FLORAL



VETERAN COMPANION



HAMMERED EDGE



ROCK EDGE



WOOD EDGE



BEVELED EDGE





# BRONZE-ON-GRANITE HALF-LEDGER SELECTIONS



**Dogwood (WB 3839)** 



ROSE (WB 3860)



PINE (WB 3882)



SIMPLICITY (WB PLN)



ROSARY (WB ROSARY)



HALF-LEDGER EDGE OPTIONS



## MEMORIAL PORTRAIT OPTIONS



16 x28 Black Bevel Granite with Color Photo Tile



16 x28 Black Bevel Granite with Photo Etch



16 x28 Bronze with Color Photo Tile



16 x28 Black LMP Granite with Photo Carve

# CERAMIC PHOTO TILE SIZES (Oval Sizes)



## TILE SIZES

#00 8" x 10" (not shown)

#0 5" x 7"

#1 4 1/4" x 6"

#2 3 3/4" x 5"

#3 3 1/4" x 4 1/4"

#4 2 5/8" x 3 3/8"

#5 2 1/4" x 2 3/4"

Please see order form for specific details when ordering.



# CERAMIC PHOTO TILE SIZES (Square/Rectangle Sizes)

#0

#6



## TILE SIZES

#00 8" x 10" (not shown)

#0 5" x 7"

#6 4" x 5"

#7 4" x 4"

Please see order form for specific details when ordering.





## PHOTOGRAPH ORDER FORM

PO Box 721 • Whittier, CA • 90608 • (562) 692-2125 • Fax: (562) 695-8886

#### How To Order:

- 1) Complete this order form.
- 2) Write the "Family" name on the back of the photograph. This name should correspond with item #1 on this form.
- 3) Make a copy of the completed for