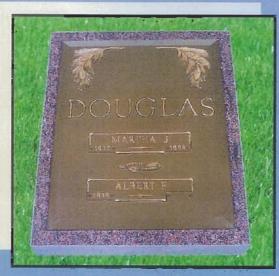

# 28 x 16 Beveled Edge

SINGLE MEMORIAL

Oxford Regal Grantte

COMPANION MEMORIAL

# 28 x 16 Beveled Edge

COMPANION MEMORIAL \*

- CHOICE OF TWELVE PREMIUM GRANITE COLORS
- Unlimited Inscription (space allowing)

- CHOICE OF ANY CUSTOM DESIGN
- CHOICE OF ANY STANDARD EMBLEM