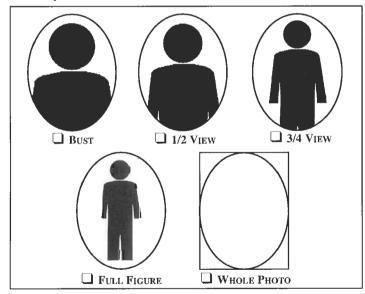

| 3. 3 1/4" x 4 1/4"                 |      | 4. 8" x 10"         |                |                                                                                             |  |
|                                                                                                     | 4. 2 5/8" x 3 3/8"                 |      |                     |                | ☐ Fade Out                                                                                  |  |
|                                                                                                     | 5. 2 1/4" x 2 3/4" □ UMP to choose |      | se best size/shape. | . [            |                                                                                             |  |

#### 4 Subject View:



#### 5 Picture Format:



Please Note: When selecting a photograph, the sharper the original image is, the better the image will reproduce.



## Type Font Selections

MODERN LETTERING University Roman Chancery **TIMES ROMAN** Brush Script Clarendon Old English **BLOCK LETTERING** Century School Book DAVIDA Goudy

Albertus Extra Bauhaus Cooper Black Dom Bold Formal Scrpt **Impact** Maiandra Rock Well **Univers Condensed** Square Slab Park Avenue Edwardian Script Harrington



## CHINESE FONT SELECTIONS

永遠活在我們心中永遠活在我們心中

永遠活在我們心中

永遠活在我們心中 永遠活在我們心中

永遠活在我們心中 永遠活在我們心中

Forever In Our Hearts

DH4

DH4B

DH7

DH7 B

DH8

DH8 B

DH102

DH102 B

Font Style



## KOREAN FONT SELECTIONS

우리의 가슴에 영원히 우리의 가슴에 영원히 우리의 가슴에 영워히 우리의 가슴에 영원히 우리의 가슴에 영원히 우리의 가슴에 영원히

우리의 가슴에 영원히 우리의 가슴에 영원히

Forever In