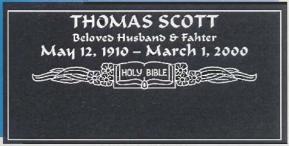

# **STYLE #312**

Finish: Polished Field~Skin Sunk Lettering Lettering: Albertus

BELOVED WIFE AND MOTHER

MARY V. JOHNSON

1920 HOLY BIBLE 1993