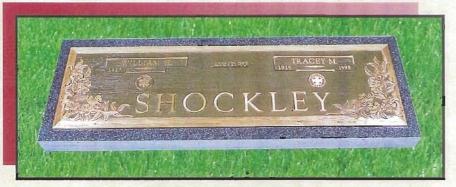

ering: Goudy/Chancery





AUTOGRAPH (651)



THE BUDDHIST (627)



THE COLONIAL (621)



DOUBLE ROSE (686)



EVERGREEN (618)



THE FLORAL (608)



THE GEORGIAN (602)



THE GOOD SHEPHERD (644)







HANDS OF PRAYER (665)



HARMONY (622)



LAUREL (600)



MOUNTAIN VIEW (610)



OAK LEAF (623)



ORCHID MONOGRAM (663)



THE PINE CREST (677)



THE PURITAN (601)







REMEMBRANCE (673)



THE REVERENCE (647)



Rose Bouquet (635)



THE ROSE MONOGRAM (620)



THE SACRED ROSE (676)



THE SCROLL OF MEMORY (679)



THE SIMPLE ROSE (6514)



THE SIMPLICITY (604)







THE SIMPLICITY PINLINE



THE SUNSET (607)



THE FAITH (680)



SINGLE ROSE (681)



UNITED FLORAL



Rose Dogwood



THE STRATFORD (603)



THE VETERAN (NEW STYLE)





# BRONZE-ON-GRANITE COMPANION MEMORIAL SELECTIONS



DOGWOOD (WB 3069)



Maple Leaf (3067)



PINE (3086)



PRAYING HANDS (665)



BEVELED EDGE



HAMMERED EDGE



ROCK EDGE



WOOD EDGE



# BRONZE-ON-GRANITE COMPANION MEMORIAL SELECTIONS



Rose (3113)



Rose Crest (6803)



ROSE DOGWOOD (197)—AVAILABLE 14 x 44 ONLY



SIMPLICITY (604)



BEVELED EDGE



HAMMERED EDGE



ROCK EDGE



WOOD EDGE



# BRONZE-ON-GRANITE COMPANION MEMORIAL SELECTIONS



SIMPLE ROSE (6514)



UNITED FLORAL



VETERAN COMPANION



HAMMERED EDGE



ROCK EDGE



WOOD EDGE



BEVELED EDGE





# BRONZE-ON-GRANITE HALF-LEDGER SELECTIONS



**Dogwood (WB 3839)** 



ROSE (WB 3860)



PINE (WB 3882)



SIMPLICITY (WB PLN)



ROSARY (WB ROSARY)



HALF-LEDGER EDGE OPTIONS



## MEMORIAL PORTRAIT OPTIONS



16 x28 Black Bevel Granite with Color Photo Tile



16 x28