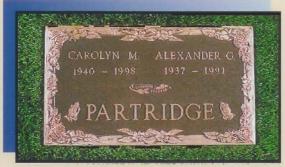

kin Sunk Lettering Lettering: Century Schoolbook



#### **STYLE #1038**

Finish: Polished Field~Skin Sunk Lettering Lettering: Goudy/Chancery





AUTOGRAPH (651)



THE BUDDHIST (627)



THE COLONIAL (621)



DOUBLE ROSE (686)



EVERGREEN (618)



THE FLORAL (608)



THE GEORGIAN (602)



THE GOOD SHEPHERD (644)







HANDS OF PRAYER (665)



HARMONY (622)



LAUREL (600)



MOUNTAIN VIEW (610)



OAK LEAF (623)



ORCHID MONOGRAM (663)



THE PINE CREST (677)



THE PURITAN (601)







REMEMBRANCE (673)



THE REVERENCE (647)



Rose Bouquet (635)



THE ROSE MONOGRAM (620)



THE SACRED ROSE (676)



THE SCROLL OF MEMORY (679)



THE SIMPLE ROSE (6514)



THE SIMPLICITY (604)







THE SIMPLICITY PINLINE



THE SUNSET (607)



THE FAITH (680)



SINGLE ROSE (681)



UNITED FLORAL



Rose Dogwood



THE STRATFORD (603)



THE VETERAN (NEW STYLE)





# BRONZE-ON-GRANITE COMPANION MEMORIAL SELECTIONS



DOGWOOD (WB 3069)



Maple Leaf (3067)



PINE (3086)



PRAYING HANDS (665)



BEVELED EDGE



HAMMERED EDGE



ROCK EDGE



WOOD EDGE



# BRONZE-ON-GRANITE COMPANION MEMORIAL SELECTIONS



Rose (3113)



Rose Crest (6803)



ROSE DOGWOOD (197)—AVAILABLE 14 x 44 ONLY



SIMPLICITY (604)



BEVELED EDGE



HAMMERED EDGE



ROCK EDGE



WOOD EDGE



# BRONZE-ON-GRANITE COMPANION MEMORIAL SELECTIONS



SIMPLE ROSE (6514)



UNITED FLORAL



VETERAN COMPANION



HAMMERED EDGE



ROCK EDGE



WOOD EDGE



BEVELED EDGE





# BRONZE-ON-GRANITE HALF-LEDGER SELECTIONS



**Dogwood (WB 3839)** 



ROSE (WB 3860)



PINE (WB 3882)



SIMPLICITY (WB PLN)



ROSARY (WB ROSARY)