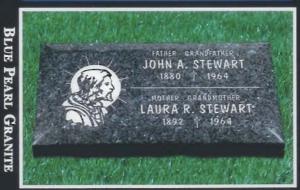

# Granite Memorial Selections

# 18 x 9 Flat Edge

# 24 x 12 Flat Edge

28 x 16 Flat Edge





SINGLE MEMORIAL



SINGLE MEMORIAL

# 28 x 16 Flat Edge

# 28 x 16 LMP Edge

28 x 16 Beveled Edge



COMPANION MEMORIAL



COMPANION MEMORIAL



SINGLE MEMORIAL

- CHOICE OF TWELVE PREMIUM GRANITE COLORS
- Unlimited Inscription (space allowing)

- CHOICE OF ANY CUSTOM DESIGN
- CHOICE OF ANY STANDARD EMBLEM



# Granite Memorial Selections

# 28 x 16 Flat Edge

# 28 x 16 LMP Edge

# 28 x 16 LMP Edge



COMPANION MEMORIAL



COMPANION MEMORIAL



SINGLE MEMORIAL

# 28 x 16 Beveled Edge

BELOVED MOTHER

**EDNA E. STORM** 

1927 - 1970

# 28 x 16 Beveled Edge



SINGLE MEMORIAL

Oxford Regal Grantte

COMPANION MEMORIAL

# 28 x 16 Beveled Edge



COMPANION MEMORIAL \*

- CHOICE OF TWELVE PREMIUM GRANITE COLORS
- Unlimited Inscription (space allowing)

- CHOICE OF ANY CUSTOM DESIGN
- CHOICE OF ANY STANDARD EMBLEM



# Granite Companion Memorials

# 36 x 18 Flat Edge



COMPANION MEMORIAL

# 56 x 16 Beveled Edge



COMPANION MEMORIAL\* (SANDBLASTED PHOTOS )

- CHOICE OF TWELVE PREMIUM GRANITE COLORS
- Unlimited Inscription (space allowing)

# 44 x 14 LMP Edge



COMPANION MEMORIAL

# 56 x 16 Beveled Edge



COMPANION MEMORIAL\* (COLOR PHOTO TILES )

- Choice of Any Custom Design
- CHOICE OF ANY STANDARD EMBLEM



# Granite Ledger Memorials



Style # Custom Design (32 x 72)

Finish: Combination Polish Field/Dbl Process

Lettering: Chancery



Style