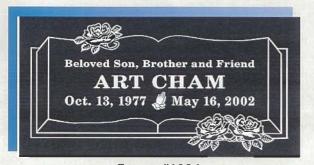

## **STYLE #303**

Finish: Polished Field~Skin Sunk Lettering Lettering: Century Schoolbook

Beloved Husband

ROBERT G. SIMS

1922 - 1972