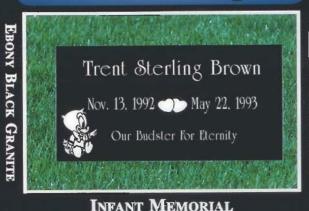

# Granite Memorial Selections

# 18 x 9 Flat Edge

# 24 x 12 Flat Edge

28 x 16 Flat Edge





SINGLE MEMORIAL



SINGLE MEMORIAL

# 28 x 16 Flat Edge

# 28 x 16 LMP Edge

28 x 16 Beveled Edge



COMPANION MEMORIAL



COMPANION MEMORIAL



SINGLE MEMORIAL

- CHOICE OF TWELVE PREMIUM GRANITE COLORS
- Unlimited Inscription (space allowing)

- CHOICE OF ANY CUSTOM DESIGN
- CHOICE OF ANY STANDARD EMBLEM



# Granite Memorial Selections

# 28 x 16 Flat Edge

# 28 x 16 LMP Edge

# 28 x 16 LMP Edge



COMPANION MEMORIAL



COMPANION MEMORIAL



SINGLE MEMORIAL

# 28 x 16 Beveled Edge

BELOVED MOTHER

**EDNA E. STORM** 

1927 - 1970

# 28 x 16 Beveled Edge



SINGLE MEMORIAL

Oxford Regal Grantte

COMPANION MEMORIAL

# 28 x 16 Beveled Edge



COMPANION MEMORIAL \*

- CHOICE OF TWELVE PREMIUM GRANITE COLORS
- Unlimited Inscription (space allowing)

- CHOICE OF ANY CUSTOM DESIGN
- CHOICE