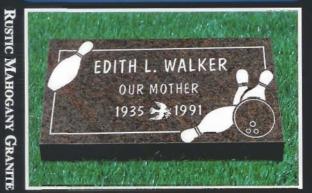

# Granite Memorial Selections

# 18 x 9 Flat Edge

# 24 x 12 Flat Edge

28 x 16 Flat Edge





SINGLE MEMORIAL



SINGLE MEMORIAL

# 28 x 16 Flat Edge

# 28 x 16 LMP Edge

28 x 16 Beveled Edge



COMPANION MEMORIAL



COMPANION MEMORIAL



SINGLE MEMORIAL

- CHOICE OF TWELVE PREMIUM GRANITE COLORS
- Unlimited Inscription (space allowing)

- CHOICE OF ANY CUSTOM DESIGN
- CHOICE OF ANY STANDARD EMBLEM



# Granite Memorial Selections

# 28 x 16 Flat Edge

# 28 x 16 LMP Edge

# 28 x 16 LMP Edge



COMPANION MEMORIAL



COMPANION MEMORIAL



SINGLE MEMORIAL

# 28 x 16 Beveled Edge

BELOVED MOTHER

**EDNA E. STORM** 

1927 - 1970

# 28 x 16 Beveled Edge



SINGLE MEMORIAL

Oxford Regal Grantte

COMPANION MEMORIAL

# 28 x 16 Beveled Edge



COMPANION MEMORIAL \*

- CHOICE OF TWELVE PREMIUM GRANITE COLORS
- Unlimited Inscription (space allowing)

- CHOICE OF ANY CUSTOM DESIGN
- CHOICE OF ANY STANDARD EMBLE