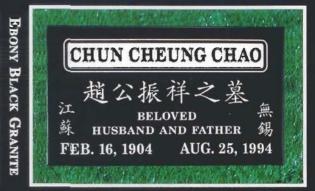

# CHUN CHEUNG CHAO

超公振祥之墓

BELOVED HUSBAND AND FATHER

FEB. 16, 1904 AUG. 25, 1994