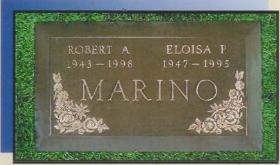

# 28 x 16 Flat Edge

# 28 x 16 LMP Edge

28 x 16 Beveled Edge

COMPANION MEMORIAL

COMPANION MEMORIAL

SINGLE MEMORIAL

- CHOICE OF TWELVE PREMIUM GRANITE COLORS
- Unlimited Inscription (space allowing)

- CHOICE OF ANY CUSTOM DESIGN
- CHOICE OF ANY STANDARD EMBLEM