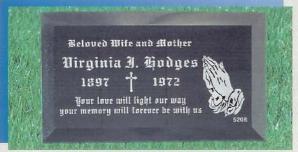

bell Randall

Loving Daughter and Sister May 15, 1975 + Dec. 14, 2002

### **STYLE #304**

Finish: Double Process~Sanded Field/Deep Sunk Design Lettering: Century Schoolbook



# **STYLE #307**

Finish: Polished Field~Skin Sunk Lettering Lettering: Dom Bold



# **STYLE #312**

Finish: Polished Field~Skin Sunk Lettering Lettering: Albertus



BELOVED WIFE AND MOTHER

MARY V. JOHNSON

1920 HOLY BIBLE 1993

### STYLE #305

Finish: Polished Field~Skin Sunk Lettering Lettering: Dom Bold



LOVING HUSBAND, FATHER
GRANDPA AND BROTHER

GILBERT MARTINEZ

1932 - 1994

# **STYLE #309**

Finish: Polished Field~Skin Sunk Lettering Lettering: University Roman



BELOVED MOTHER - SISTER

EVELYN M. KOHNY

1919

1993

STYLE #314

Finish: Polished Field~Skin Sunk Lettering Lettering: Century Schoolbook





**STYLE #520** 

Finish: Polished Field~Skin Sunk Lettering Lettering: Old English



# **STYLE #577**

Finish: Polished Field~Skin Sunk Lettering Lettering: Goudy



# **STYLE #611**

Finish: Polished Field~Skin Sunk Lettering

Lettering: Cooper Black



# **STYLE #525**

Finish: Sanded Field ~ Raised and Polished Lettering Lettering: Maiandra



# **STYLE #578**

Finish: Polished Field~Skin Sunk Lettering Lettering: Bauhaus



# **STYLE #612**

Finish: Polished Field~Skin Sunk Lettering Lettering: Davida



STYLE #576

Finish: Polished Field~Skin Sunk Lettering Lettering: Modern



# **STYLE #610**

Finish: Polished Field~Skin Sunk Lettering Lettering: Chancery



# **Donald Hughes**

Beloved Husband Father and Grandfather 1923 + 2000

# **STYLE #613**

Finish: Polished Field~Skin Sunk