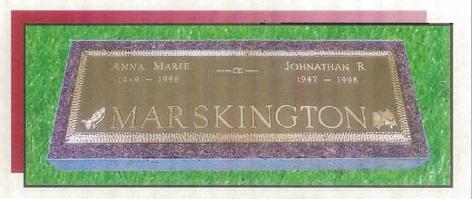

T (627)



THE COLONIAL (621)



DOUBLE ROSE (686)



EVERGREEN (618)



THE FLORAL (608)



THE GEORGIAN (602)



THE GOOD SHEPHERD (644)







HANDS OF PRAYER (665)



HARMONY (622)



LAUREL (600)



MOUNTAIN VIEW (610)



OAK LEAF (623)



ORCHID MONOGRAM (663)



THE PINE CREST (677)



THE PURITAN (601)







REMEMBRANCE (673)



THE REVERENCE (647)



Rose Bouquet (635)



THE ROSE MONOGRAM (620)



THE SACRED ROSE (676)



THE SCROLL OF MEMORY (679)



THE SIMPLE ROSE (6514)



THE SIMPLICITY (604)







THE SIMPLICITY PINLINE



THE SUNSET (607)



THE FAITH (680)



SINGLE ROSE (681)



UNITED FLORAL



Rose Dogwood



THE STRATFORD (603)



THE VETERAN (NEW STYLE)





# BRONZE-ON-GRANITE COMPANION MEMORIAL SELECTIONS



DOGWOOD (WB 3069)



Maple Leaf (3067)



PINE (3086)



PRAYING HANDS (665)



BEVELED EDGE



HAMMERED EDGE



ROCK EDGE



WOOD EDGE



# BRONZE-ON-GRANITE COMPANION MEMORIAL SELECTIONS



Rose (3113)



Rose Crest (6803)



ROSE DOGWOOD (197)—AVAILABLE 14 x 44 ONLY



SIMPLICITY (604)



BEVELED EDGE



HAMMERED EDGE



ROCK EDGE



WOOD EDGE



# BRONZE-ON-GRANITE COMPANION MEMORIAL SELECTIONS



SIMPLE ROSE (6514)



UNITED FLORAL



VETERAN COMPANION



HAMMERED EDGE



ROCK EDGE



WOOD EDGE



BEVELED EDGE





# BRONZE-ON-GRANITE HALF-LEDGER SELECTIONS



**Dogwood (WB 3839)** 



ROSE (WB 3860)



PINE (WB 3882)



SIMPLICITY (WB PLN)



ROSARY (WB ROSARY)



HALF-LEDGER EDGE OPTIONS



## MEMORIAL PORTRAIT OPTIONS



16 x28 Black Bevel Granite with Color Photo Tile



16 x28 Black Bevel Granite with Photo Etch



16 x28 Bronze with