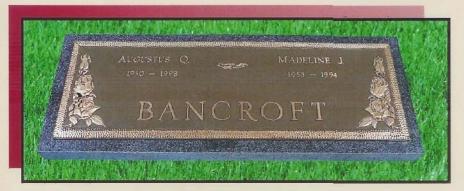

RENCE (647)



Rose Bouquet (635)



THE ROSE MONOGRAM (620)



THE SACRED ROSE (676)



THE SCROLL OF MEMORY (679)



THE SIMPLE ROSE (6514)



THE SIMPLICITY (604)







THE SIMPLICITY PINLINE



THE SUNSET (607)



THE FAITH (680)



SINGLE ROSE (681)



UNITED FLORAL



Rose Dogwood



THE STRATFORD (603)



THE VETERAN (NEW STYLE)





# BRONZE-ON-GRANITE COMPANION MEMORIAL SELECTIONS



DOGWOOD (WB 3069)



Maple Leaf (3067)



PINE (3086)



PRAYING HANDS (665)



BEVELED EDGE



HAMMERED EDGE



ROCK EDGE



WOOD EDGE



# BRONZE-ON-GRANITE COMPANION MEMORIAL SELECTIONS



Rose (3113)



Rose Crest (6803)



ROSE DOGWOOD (197)—AVAILABLE 14 x 44 ONLY



SIMPLICITY (604)



BEVELED EDGE



HAMMERED EDGE



ROCK EDGE



WOOD EDGE



# BRONZE-ON-GRANITE COMPANION MEMORIAL SELECTIONS



SIMPLE ROSE (6514)



UNITED FLORAL



VETERAN COMPANION



HAMMERED EDGE



ROCK EDGE



WOOD EDGE



BEVELED EDGE





# BRONZE-ON-GRANITE HALF-LEDGER SELECTIONS



**Dogwood (WB 3839)** 



ROSE (WB 3860)



PINE (WB 3882)



SIMPLICITY (WB PLN)



ROSARY (WB ROSARY)



HALF-LEDGER EDGE OPTIONS



## MEMORIAL PORTRAIT OPTIONS



16 x28 Black Bevel Granite with Color Photo Tile



16 x28 Black Bevel Granite with Photo Etch



16 x28 Bronze with Color Photo Tile



16 x28 Black LMP Granite with Photo Carve

# CERAMIC PHOTO TILE SIZES (Oval Sizes)



## TILE SIZES

#00 8" x 10" (not shown)

#0 5" x 7"

#1 4 1/4" x 6"

#2 3 3/4" x 5"

#3 3 1/4" x 4 1/4"

#4 2 5/8" x 3 3/8"

#5 2 1/4" x 2 3/4"

Please see order form for specific details when ordering.



# CERAMIC PHOTO TILE SIZES (Square/