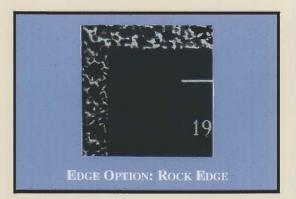

# BRONZE-ON-GRANITE COMPANION MEMORIAL SELECTIONS

DOGWOOD (WB 3069)

Maple Leaf (3067)

PINE (3086)

PRAYING HANDS (665)

BEVELED EDGE

HAMMERED EDGE

ROCK EDGE