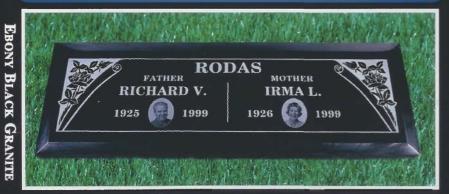

# 56 x 16 Beveled Edge

COMPANION MEMORIAL\* (SANDBLASTED PHOTOS )

- CHOICE OF TWELVE PREMIUM GRANITE COLORS
- Unlimited Inscription (space allowing)