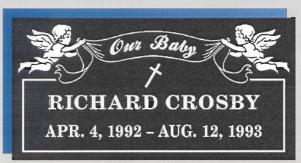

## MEMORIAL MARKER SELECTIONS FOR CHILDREN

#### **STYLE #800**

Finish: Polished Field~Skin Sunk Lettering Lettering: Chancery