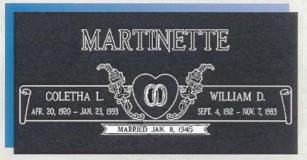

# 28 x 16 LMP Edge

28 x 16 Beveled Edge

COMPANION MEMORIAL

COMPANION MEMORIAL

SINGLE MEMORIAL

- CHOICE OF TWELVE PREMIUM GRANITE COLORS
- Unlimited Inscription (space allowing)

- CHOICE OF ANY CUSTOM DESIGN
- CHOICE OF ANY STANDARD EMBLEM