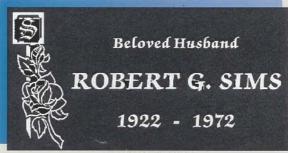

## **STYLE #303**

Finish: Polished Field~Skin Sunk Lettering Lettering: Century Schoolbook

Beloved Husband

ROBERT G. SIMS

1922 - 1972