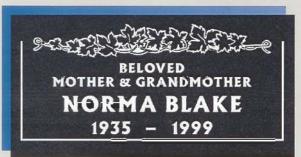

# INDIVIDUAL GRANITE MEMORIAL MARKER SELECTIONS

# INDIVIDUAL GRANITE MEMORIAL MARKER SELECTIONS

**STYLE #1034** Finish: Polished Field~Skin Sunk Lettering Lettering: Chancery