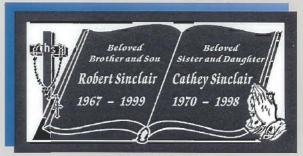

# COMPANION GRANITE MEMORIAL MARKER SELECTIONS



**STYLE #344D** 

Finish: Polished Field~Skin Sunk Lettering Lettering: Century Schoolbook



**STYLE #589D** 

Finish: Combination: Sanded/Polished Field Lettering: Century Schoolbook



**STYLE #813D** 

Finish: Polished Field~Skin Sunk Lettering Lettering: Block



#### STYLE #558D

Finish: Sanded Field ~ Raised and Polished Lettering Lettering: Impact



#### **STYLE #595D**

Finish: Polished Field~Skin Sunk Lettering Lettering: Times Roman/University Roman



**STYLE #815D** 

Finish: Sanded Field ~ Raised and Polished Lettering Lettering: Square Slab



#### STYLE #566D

Finish: Polished Field~Skin Sunk Lettering Lettering: University Roman



#### **STYLE #597D**

Finish: Polished Field~Skin Sunk Lettering Lettering: Harrington



#### **STYLE #818D**

Finish: Polished Field~Skin Sunk Lettering Lettering: Chancery



## COMPANION GRANITE MEMORIAL MARKER SELECTIONS



#### **STYLE #824D**

Finish: Polished Field~Skin Sunk Lettering Lettering: Formal Script



#### **STYLE #542D**

Finish: Polished Field~Skin Sunk Lettering Lettering: Formal Script



FATHER CARMEL



MOTHER ANNA M. 1892 - 1966 1942 - 1992

**STYLE #590D** 

Finish: Polished Field~Skin Sunk Lettering Lettering: Century Schoolbook



#### **STYLE #825D**

Finish: Polished Field~Skin Sunk Lettering Lettering: Impact



#### **STYLE #546D**

Finish: Polished Field~Skin Sunk Lettering Lettering: Century Schoolbook



#### STYLE #594D

Finish: Polished Field~Skin Sunk Lettering Lettering: Century Schoolbook



#### STYLE #830D

Finish: Polished Field-Ski