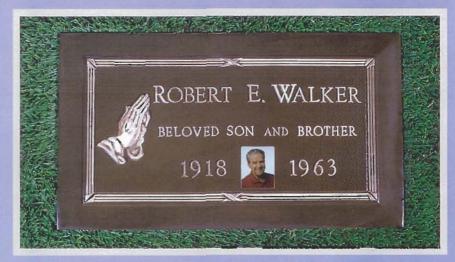

67)



PINE (3086)



PRAYING HANDS (665)



BEVELED EDGE



HAMMERED EDGE



ROCK EDGE



WOOD EDGE



# BRONZE-ON-GRANITE COMPANION MEMORIAL SELECTIONS



Rose (3113)



Rose Crest (6803)



ROSE DOGWOOD (197)—AVAILABLE 14 x 44 ONLY



SIMPLICITY (604)



BEVELED EDGE



HAMMERED EDGE



ROCK EDGE



WOOD EDGE



# BRONZE-ON-GRANITE COMPANION MEMORIAL SELECTIONS



SIMPLE ROSE (6514)



UNITED FLORAL



VETERAN COMPANION



HAMMERED EDGE



ROCK EDGE



WOOD EDGE



BEVELED EDGE





# BRONZE-ON-GRANITE HALF-LEDGER SELECTIONS



**Dogwood (WB 3839)** 



ROSE (WB 3860)



PINE (WB 3882)



SIMPLICITY (WB PLN)



ROSARY (WB ROSARY)



HALF-LEDGER EDGE OPTIONS



## MEMORIAL PORTRAIT OPTIONS



16 x28 Black Bevel Granite with Color Photo Tile



16 x28 Black Bevel Granite with Photo Etch



16 x28 Bronze with Color Photo Tile



16 x28 Black LMP Granite with Photo Carve

# CERAMIC PHOTO TILE SIZES (Oval Sizes)



## TILE SIZES

#00 8" x 10" (not shown)

#0 5" x 7"

#1 4 1/4" x 6"

#2 3 3/4" x 5"

#3 3 1/4" x 4 1/4"

#4 2 5/8" x 3 3/8"

#5 2 1/4" x 2 3/4"

Please see order form for specific details when ordering.



# CERAMIC PHOTO TILE SIZES (Square/Rectangle Sizes)

#0

#6



## TILE SIZES

#00 8" x 10" (not shown)

#0 5" x 7"

#6 4" x 5"

#7 4" x 4"

Please see order form for specific details when ordering.





## PHOTOGRAPH ORDER FORM

PO Box 721 • Whittier, CA • 90608 • (562) 692-2125 • Fax: (562) 695-8886

#### How To Order:

- 1) Complete this order form.
- 2) Write the "Family" name on the back of the photograph. This name should correspond with item #1 on this form