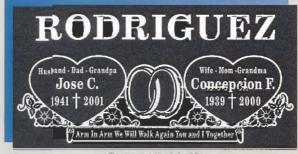

# RODRIGUEZ

Husband - Dad Grandpa Jose C.

1-15-38 + 10-5-97

photo

Wife - Mom Grandma Concepcion F. 5-6-39

d

Arm In Arm We Will Walk Again You and I Together

#### **STYLE #312D**

Finish: Combo Dbl. Process Letters / Polished Field~Skin Sunk Lettering

Lettering: Albertus Extra

Husband - Dad Grandpa

Jose C. 1-15-38 + 10-5-97 Wife - Mom Grandma

Concepcion F

5-6-39 †

### **STYLE #1001D**

RODRIGUEZ

Finish: Polished Field~Skin Sunk Lettering

Lettering: Century Schoolbook