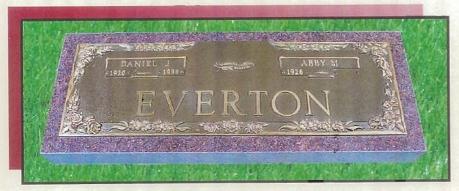

HARMONY (622)



LAUREL (600)



MOUNTAIN VIEW (610)



OAK LEAF (623)



ORCHID MONOGRAM (663)



THE PINE CREST (677)



THE PURITAN (601)







REMEMBRANCE (673)



THE REVERENCE (647)



Rose Bouquet (635)



THE ROSE MONOGRAM (620)



THE SACRED ROSE (676)



THE SCROLL OF MEMORY (679)



THE SIMPLE ROSE (6514)



THE SIMPLICITY (604)







THE SIMPLICITY PINLINE



THE SUNSET (607)



THE FAITH (680)



SINGLE ROSE (681)



UNITED FLORAL



Rose Dogwood



THE STRATFORD (603)



THE VETERAN (NEW STYLE)





# BRONZE-ON-GRANITE COMPANION MEMORIAL SELECTIONS



DOGWOOD (WB 3069)



Maple Leaf (3067)



PINE (3086)



PRAYING HANDS (665)



BEVELED EDGE



HAMMERED EDGE



ROCK EDGE



WOOD EDGE



# BRONZE-ON-GRANITE COMPANION MEMORIAL SELECTIONS



Rose (3113)



Rose Crest (6803)



ROSE DOGWOOD (197)—AVAILABLE 14 x 44 ONLY



SIMPLICITY (604)



BEVELED EDGE



HAMMERED EDGE



ROCK EDGE



WOOD EDGE



# BRONZE-ON-GRANITE COMPANION MEMORIAL SELECTIONS



SIMPLE ROSE (6514)



UNITED FLORAL



VETERAN COMPANION



HAMMERED EDGE



ROCK EDGE



WOOD EDGE



BEVELED EDGE





# BRONZE-ON-GRANITE HALF-LEDGER SELECTIONS



**Dogwood (WB 3839)** 



ROSE (WB 3860)



PINE (WB 3882)



SIMPLICITY (WB PLN)



ROSARY (WB ROSARY)



HALF-LEDGER EDGE OPTIONS



## MEMORIAL PORTRAIT OPTIONS



16 x28 Black Bevel Granite with Color Photo Tile



16 x28 Black Bevel Granite with Photo Etch



16 x28 Bronze with Color Photo Tile



16 x28 Black LMP Granite with Photo Carve

# CERAMIC PHOTO TILE SIZES (Oval Sizes)



## TILE SIZES

#00 8" x 10" (not shown)

#0 5" x 7"

#1 4 1/4" x